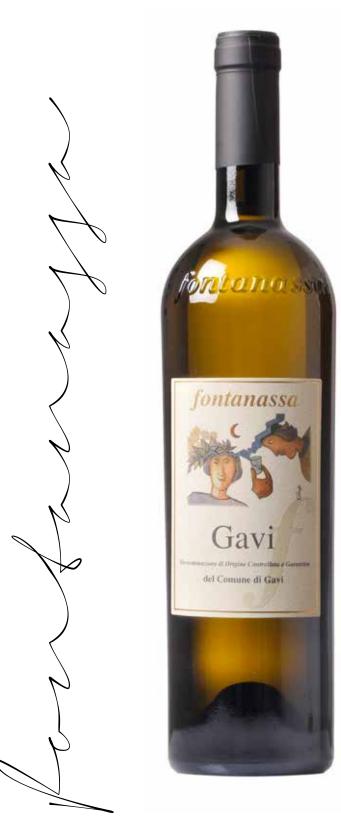

## GAVI DOCG DEL COMUNE DI GAVI -ROVERETO "Fontanassa"

FIRST VINTAGE PRODUCT 1988

GRAPES Cortese

EXPOSITION AND ALTITUDE South, South – West, 290-330 mt

KIND OF SOIL Clay with stones

METHOD OF PRODUCTION Guyot 4.300 plants per hectare

## **TASTING NOTES**

Straw yellow with splendid greenish reflections, hints of freshly cut grass, grapefruit, white melon, pear and almond, with hints of sage. Ample and complex even when young for the complete maturity of the grapes and for the lactic acid and the other components deriving from the malolactic fermentation